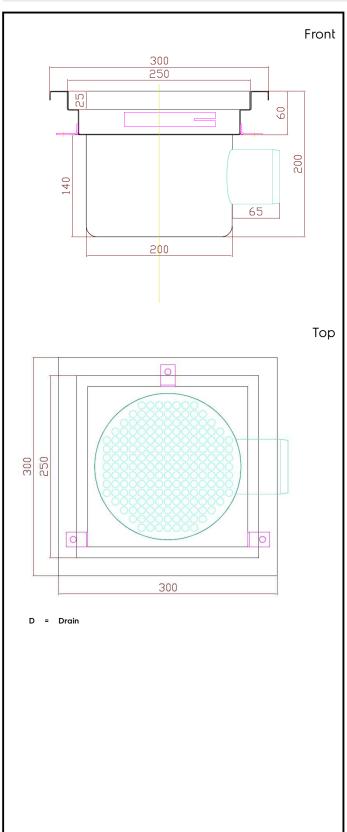

### Key Information:

| External dimensions, Width:  |        |
|------------------------------|--------|
| 328052 (FDD3030)             | 300 mm |
| External dimensions, Depth:  | 300 mm |
| External dimensions, Height: | 200 mm |
| Net weight:                  | 10 kg  |