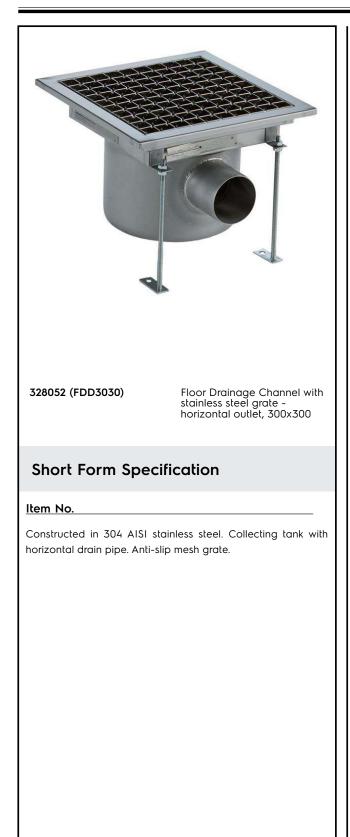

# Electrolux PROFESSIONAL

Floor Drains and Collecting Tanks Floor Drain with Stainless Steel Grate - Horizontal outlet 300x300 mm

| ITEM #  |      |      |
|---------|------|------|
| MODEL # |      |      |
| NAME #  |      |      |
| SIS #   | <br> | <br> |
| AIA #   |      |      |

# **Main Features**

- Easy to install.
- Anti-odour syphon.
- Removable waste blocking filter.
- Rag bolt for floor fixing.
- Easy to inspect for any possible waste removal action.
- Electrochemical finishing gives grids a bright apperance.
- Ideal for any drain solution, particularly suggested for great amounts of water drained during cleaning operations.

### Construction

- Adjustable leveling feet.
- Anti-slip mesh 25x25 mm grating, h=25 mm, 1.5 mm in thickness.
- Top cover available with perforated surface or with stainless steel grid.
- Constructed entirely in 304 AISI stainless steel.
- Collecting tanks available with horizontal drain pipe.